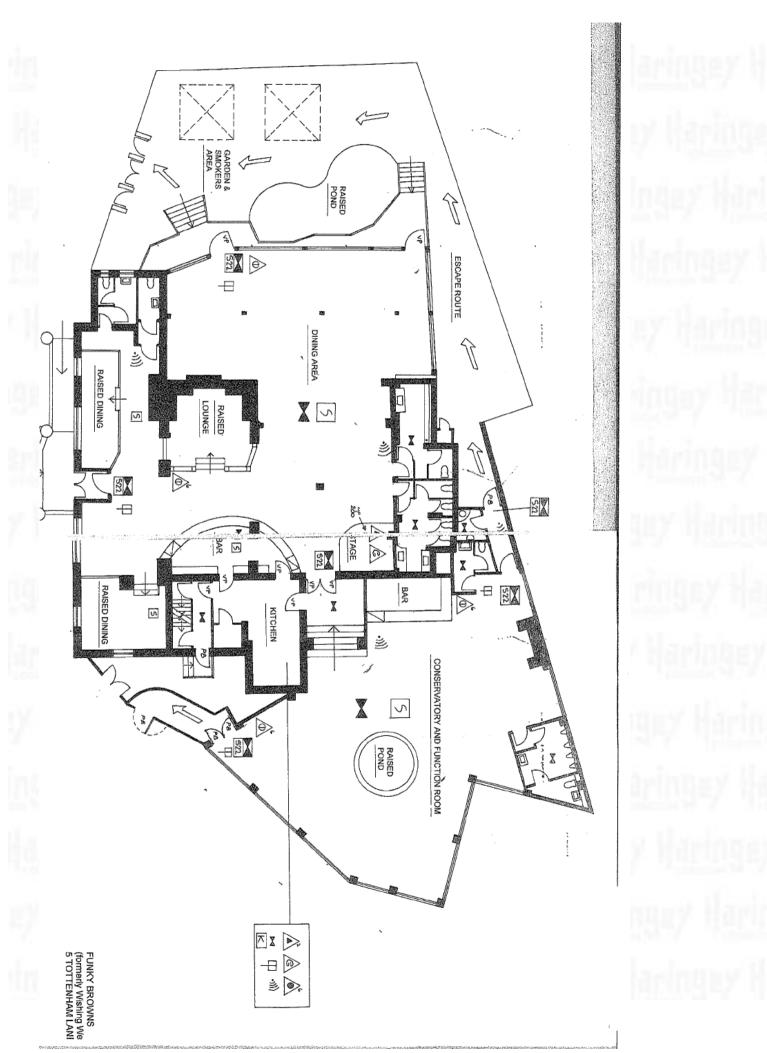

## 2 Background

2.1 Ms V Patel has submitted a TENs to extend and override the existing conditions of the premises licence at Funky Brownz, 5 Tottenham Lane London N8 on 31st December 2018. Appendix 1

The event is billed as a 'Bashment event' to celebrate New Year's, the main function of the premises is the Shisha area at the side that will still be in operation and open to non event goers. Some clarity on the amount of people that could potentially be onsite at any one time and means of escape will need to be clarified.